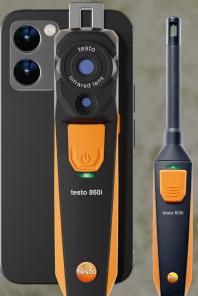

# testo 860i Mould kit

Wireless thermal imaging camera and thermohygrometer with wireless connectivity via the Testo Smart App, a USB-C cable for charging, and a protective carrying bag.

Order no. 300563 0861

### Connectivity

**Power supply** 

Automatic measurement value transmission of all Smart App-compatible Testo measuring instruments, e.g. testo 605i thermohygrometer

Battery type Integrated lithium-ion battery Charging interface USB-C

# testo 860i Mould Kit saves time, makes you more efficient and more flexible:

The testo 860i Mould Kit is designed to detect and analysing mould risks in buildings. It combines infrared thermal imaging with humidity and temperature sensors to identify areas prone to mould growth. With wireless connectivity and integration with the Testo Smart App, it provides real-time data, detailed analysis, and professional reportchecks in the HVAC trade, maintenance, buildings and many other applications.