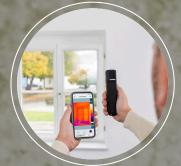

## 1 Extensive measuring functions:

The application-specific functions thermography, DeltaHeat, DeltaCool and humidity make Delta T, hotspots and humidity immediately visible.

### Image performance infrared /visual

 $\begin{array}{ll} \textbf{Infrared resolution} & 256 \times 192 \ \textbf{pixels} \\ \textbf{Integrated digital camera} & 640 \times 480 \ \textbf{pixels} \end{array}$ 

- High-Resolution Thermal Imaging 256 x 192 pixel infrared resolution for sharp, detailed images.
- Mould Detection Combines thermal imaging with humidity monitoring for accurate mould risk assessment.
- Durable & Reliable IP54-rated, 1.5m drop resistance, and a long-lasting rechargeable battery for field use.
- Awaab's Law Compliance Ideal for landlords and surveyors to identify and address mould risks in compliance with legal standards.
- Smart app connection data can be stored and exported.