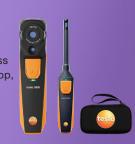

# testo 860i Mould kit

Wireless thermal imaging camera and thermohygrometer with wireless connectivity via the Testo Smart App, a USB-C cable for charging, and a protective carrying bag.

Order no. 300563 0861