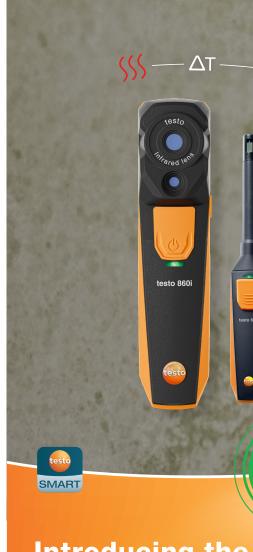

# Introducing the NEW testo 860i Mould Kit

The testo 860i Mould Kit is designed to detect and analysing mould risks in buildings.

It combines infrared thermal imaging with humidity and temperature sensors to identify areas prone to mould growth.

# testo 860i Mould Kit saves time, makes you more efficient and more flexible:

The testo 860i Mould Kit is designed to detect and analysing mould risks in buildings. It combines infrared thermal imaging with humidity and temperature sensors to identify areas prone to mould growth. With wireless connectivity and integration with the Testo Smart App, it provides real-time data, detailed analysis, and professional reportchecks in the HVAC trade, maintenance, buildings and many other applications.