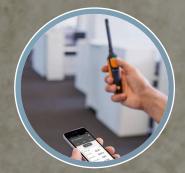

# 2 Simply directly in the picture:

You can view your thermal images directly in the testo Smart App on your smartphone or tablet. You can also integrate measured values from other Testo instruments.

### Connectivity

**Power supply** 

Automatic measurement value transmission of all Smart App-compatible Testo measuring instruments, e.g. testo 605i thermohygrometer

Battery type Integrated lithium-ion battery Charging interface USB-C