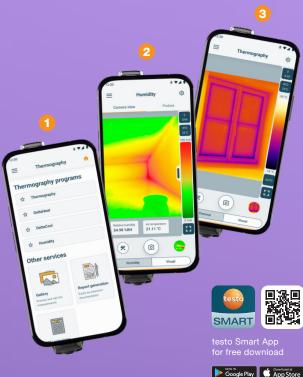

# Everything simply in the testo Smart App

## 1 Extensive measuring functions:

The application-specific functions thermography, DeltaHeat, DeltaCool and humidity make Delta T, hotspots and humidity immediately visible.

# 2 Simply directly in the picture:

You can view your thermal images directly in the testo Smart App on your smartphone or tablet. You can also integrate measured values from other Testo instruments.

# 3 Documentation made easy:

Thermal images can be exported, reports created and sent via the testo Smart App.