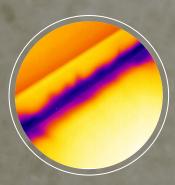

## 1 Extensive measuring functions:

The application-specific functions thermography, DeltaHeat, DeltaCool and humidity make Delta T, hotspots and humidity immediately visible.

## **Building Inspections**

✓ Identify moisture and temperature differences to prevent mold growth in walls, ceilings, and floors.