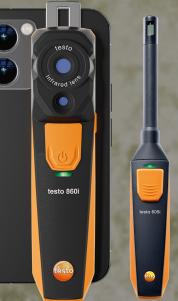

# testo 860i Mould kit

Wireless thermal imaging camera and thermohygrometer with wireless connectivity via the Testo Smart App, a USB-C cable for charging, and a protective carrying bag.

Order no. 300563 0861

### Connectivity

**Power supply** 

Automatic measurement value transmission of all Smart App-compatible Testo measuring instruments, e.g. testo 605i thermohygrometer

Battery type Integrated lithium-ion battery Charging interface USB-C

# testo 860i Mould Kit saves time, makes you more efficient and more flexible:

The testo 860i Mould Kit is designed to detect and analysing mould risks in buildings. It combines infrared thermal imaging with humidity and temperature sensors to identify areas prone to mould growth. With wireless connectivity and integration with the Testo Smart App, it provides real-time data, detailed analysis, and professional reportchecks in the HVAC trade, maintenance, buildings and many other applications.